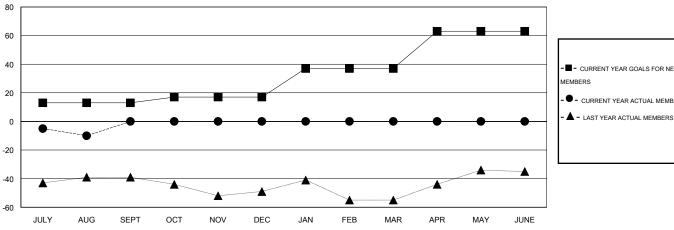

## GOALS AND ACTUAL MEMBERS CUMULATIVE

| ■-    | CURRENT YEAR GOALS FOR NEW |
|-------|----------------------------|
| /EN/D | EDS                        |

CURRENT YEAR ACTUAL MEMBERS

| DROPPED CLUBS: 0 |    | 5 CLUBS OF 30 ADDED 1 OR MORE<br>NEW MEMBERS | GENDER DISTRIBUTION  |              |  |
|------------------|----|----------------------------------------------|----------------------|--------------|--|
|                  |    |                                              | MALE                 | 551 (62.33%) |  |
|                  |    |                                              | FEMALE               | 333 (37.67%) |  |
| DROPPED MEMBERS  |    |                                              |                      |              |  |
| DECEASED         | 0  | CLICK HERE FOR HEALTH                        |                      |              |  |
| CLUB CANCELLED   | 0  | ASSESSMENT DATA                              | FAMILY UNIT MEMBERS  |              |  |
| OTHER            | 29 |                                              | HEAD OF HOUSEHOLD    |              |  |
| TOTAL            | 29 |                                              | NON-HEAD OF HOUSEHOL | .D           |  |

## **GMT**: Gary Wong **LOCATION ALASKA**

| <b>GMT</b> | $\cap$ | 1 |
|------------|--------|---|
| GIVII      | UA     | 1 |

| Clubs         |                  |                   |                  | Members          |               |                    |                                     |                    |                  |
|---------------|------------------|-------------------|------------------|------------------|---------------|--------------------|-------------------------------------|--------------------|------------------|
|               | RESU             | LTS FOR 2016-2017 |                  |                  |               | RESU               | JLTS FOR 2016-2017                  |                    |                  |
| QUARTER       | NEW CLUB<br>GOAL | NEW CLUBS         | DROPPED<br>CLUBS | NET<br>GAIN/LOSS | QUARTER       | NEW MEMBER<br>GOAL | CHARTER AND<br>NEW MEMBERS<br>ADDED | DROPPED<br>MEMBERS | NET<br>GAIN/LOSS |
| JULY/AUG/SEPT | 1                | 0                 | 0                | 0                | JULY/AUG/SEPT | 13                 | 19                                  | 29                 | -10              |
| OCT/NOV/DEC   | 0                | 0                 | 0                | 0                | OCT/NOV/DEC   | 4                  | 0                                   | 0                  | 0                |
| JAN/FEB/MAR   | 1                | 0                 | 0                | 0                | JAN/FEB/MAR   | 20                 | 0                                   | 0                  | 0                |
| APR/MAY/JUNE  | 1                | 0                 | 0                | 0                | APR/MAY/JUNE  | 26                 | 0                                   | 0                  | 0                |