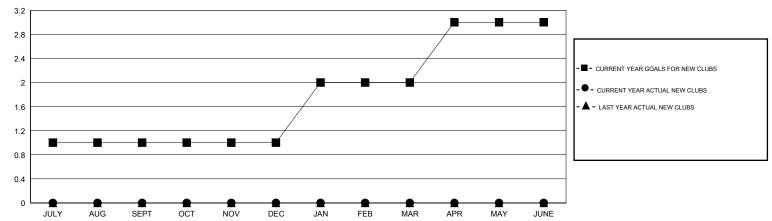

## GOALS AND ACTUAL NEW CLUBS CUMULATIVE

## **GMT**: Gary Wong **LOCATION ALASKA**

| <b>GMT</b> | $\cap$ | 1 |
|------------|--------|---|
| GIVII      | UA     | 1 |

| Clubs         |                  |                   |                  | Members          |               |                    |                                     |                    |                  |
|---------------|------------------|-------------------|------------------|------------------|---------------|--------------------|-------------------------------------|--------------------|------------------|
|               | RESU             | LTS FOR 2016-2017 |                  |                  |               | RESU               | JLTS FOR 2016-2017                  |                    |                  |
| QUARTER       | NEW CLUB<br>GOAL | NEW CLUBS         | DROPPED<br>CLUBS | NET<br>GAIN/LOSS | QUARTER       | NEW MEMBER<br>GOAL | CHARTER AND<br>NEW MEMBERS<br>ADDED | DROPPED<br>MEMBERS | NET<br>GAIN/LOSS |
| JULY/AUG/SEPT | 1                | 0                 | 0                | 0                | JULY/AUG/SEPT | 13                 | 19                                  | 29                 | -10              |
| OCT/NOV/DEC   | 0                | 0                 | 0                | 0                | OCT/NOV/DEC   | 4                  | 0                                   | 0                  | 0                |
| JAN/FEB/MAR   | 1                | 0                 | 0                | 0                | JAN/FEB/MAR   | 20                 | 0                                   | 0                  | 0                |
| APR/MAY/JUNE  | 1                | 0                 | 0                | 0                | APR/MAY/JUNE  | 26                 | 0                                   | 0                  | 0                |